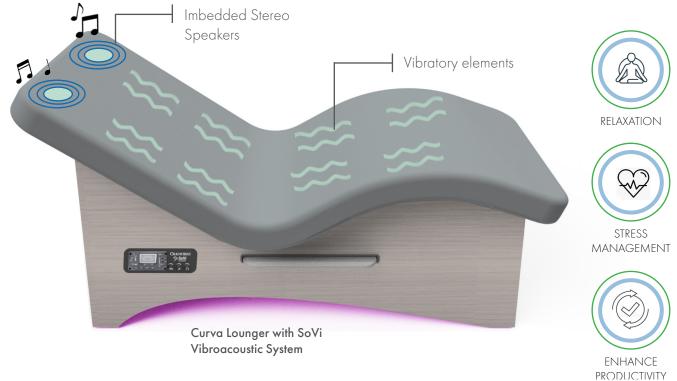

## 9:SoVi Sovinties System

Designed to deliver all the latest forms of healing modalities via a very flexible integrated delivery system.

SoVi gives you the flexibility
to deliver different types of services:
You can have just healing vibrations or add
soothing auditory through the built in speakers
or high quality sound through headphones for
advanced therapeutic modalities.

## Outputs:

- 8 powerful vibratory elements
- Imbedded stereo speakers
- Headphones (not included)
- All individually controllable

Available on the Britta, Palas, Talise, Icon Masters' Collection Tables